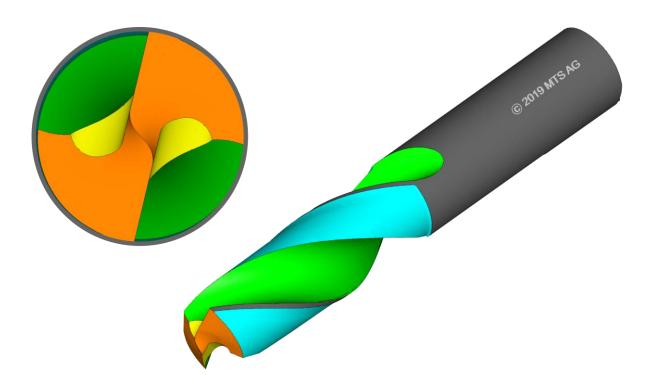

## Spezifikation "Drills/BMENU"

Stand: 30.01.25

VOLLMER WERKE Maschinenfabrik GmbH MTS

Innovationszentrum Freiburg (FRIZ) Georges-Köhler-Allee 302 79110 Freiburg im Breisgau Tel.: +49 7351 571 8141 / +49 160 5426017 info-mts@vollmer-group.com www.mts-toolkit.com